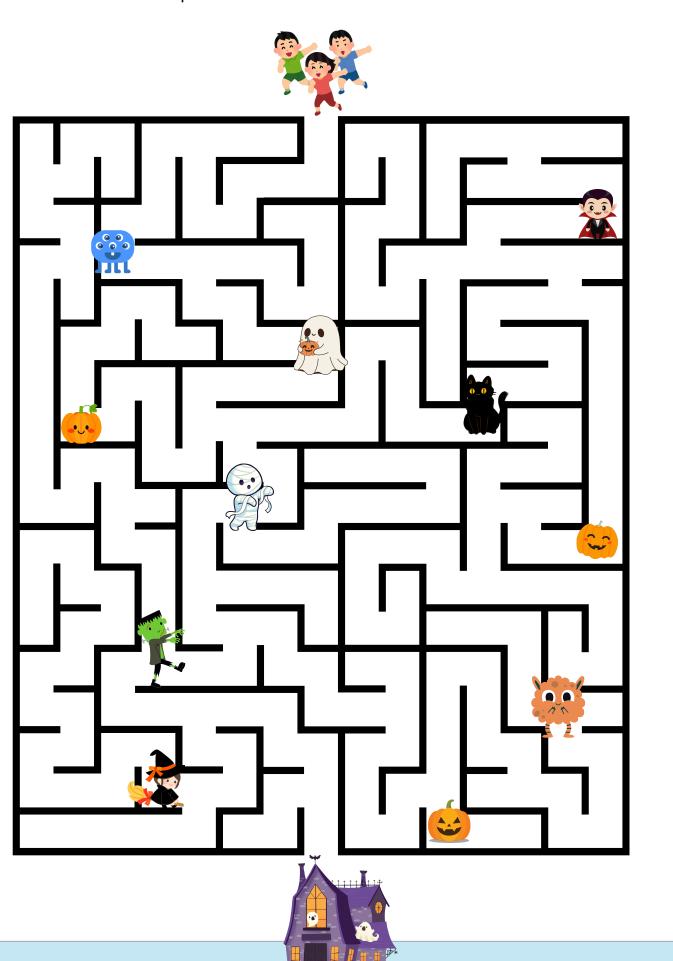

## HAUNTED HOUSE MAZE

Help children find the haunted house:

## MY EXPLORATION DIARY

You and your friends decide to explore the haunted house at the end of the street on hot summer night.

Write a suspenseful story about what you meet along the maze while heading for the haunted house.